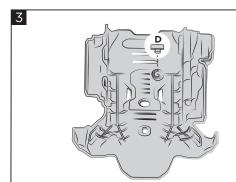

Insert the grommet (D) into the appropriate seat on the Acerbis skid plate (A).

Inserire il gommino (D) nell'apposita sede sul sottomotore Acerbis (A).

Position the skid plate (A) on the motorbike and fix it through the screw (B) and the bushing (C), the screws (E) and the bushings (F) on both sides.