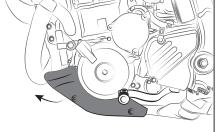

Insert the grommet (D) into the appropriate seat on the Acerbis skid plate (A).

Inserire il gommino (D) nell'apposita sede sul sottomotore Acerbis (A).

Position the skid plate (A) on the motorbike and fix it through the screw (B) and the bushing (C), the screws (E) and the bushings (F) on both sides.

Posizionare il sottomotore (A) sulla moto e fissarlo tramite la vite (B) e la boccola (C), le viti (E) e le boccole (F) da entrambi i lati.