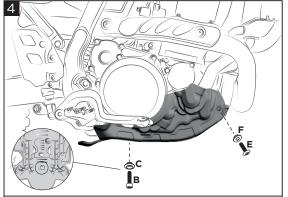

Insert the grommet (D) into the appropriate seat on the Acerbis skid plate (A).

Inserire il gommino (D) nell'apposita sede sul sottomotore Acerbis (A).

Position the skid plate (A) on the motorbike and fix it through the screw (B) and the bushing (C), the screws (E) and the bushings (F) on both sides.

Posizionare il sottomotore (A) sulla moto e fissarlo tramite la vite (B) e la boccola (C), le viti (E) e le boccole (F) da entrambi i lati.