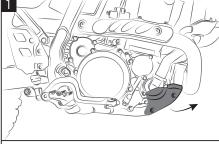

F - (2 PCS)

Remove the original plastics as shown in figure. Rimuovere le protezioni plastiche originali indicate in figura.

Remove the original alluminium skid plate. Rimuovere il sottomotore originale in