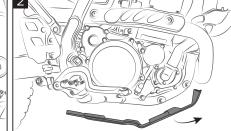

F - (2 PCS)

Remove the original plastics as shown in figure. Rimuovere le protezioni plastiche originali indicate in figura.

Remove the original alluminium skid plate. Rimuovere il sottomotore originale in